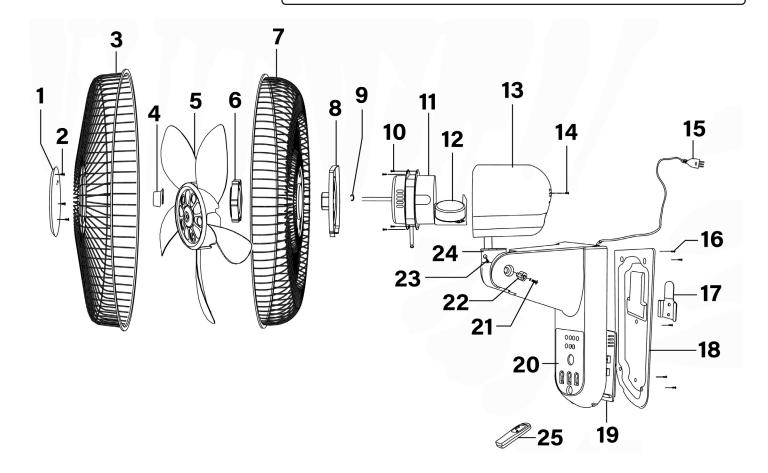

## Parts Information: Wall Fan 3-Speed 18" with Remote Control 230V Model No: SWF18WR.V2

| Item | Part No.      | Description                                        |
|------|---------------|----------------------------------------------------|
| 1    | SWF18WR.01    | Brand Plate                                        |
| 2    | SWF18WR.02    | Screw                                              |
| 3    | SWF18WR.03    | Front Grille 18"                                   |
| 4    | SWF18WR.04    | Spinner For Blade                                  |
| 5    | SWF18WR.V2-05 | Fan Blade                                          |
| 6    | SWF18WR.06    | Nut For Rear Grille                                |
| 7    | SWF18WR.07    | Rear Grille 18"                                    |
| 8    | SWF18WR.08    | Front Motor Cover                                  |
| 9    | SWF18WR.09    | Shaft Clip                                         |
| 10   | SWF18WR.10    | Screw                                              |
| 11   | SWF18WR.V2-11 | Motor                                              |
| 12   | SWF18WR.12    | Synchronous Motor (Internal 220-240v 50/60hz<br>4w |

| Item | Part No.   | Description          |
|------|------------|----------------------|
| 13   | SWF18WR.13 | Rear Motor Cover     |
| 14   | SWF18WR.14 | Screw                |
| 15   | SWF18WR.15 | Power Cord           |
| 16   | SWF18WR.16 | Screw                |
| 17   | SWF18WR.17 | Wall Bracket Hook    |
| 18   | SWF18WR.18 | Base Cover           |
| 19   | SWF18WR.19 | Ic Panel             |
| 20   | SWF18WR.20 | Front Switch Housing |
| 21   | SWF18WR.21 | Screw                |
| 22   | SWF18WR.22 | Nut                  |
| 23   | SWF18WR.23 | Screw                |
| 24   | SWF18WR.24 | Base                 |
| 25   | SWF18WR.25 | Remote Controller    |